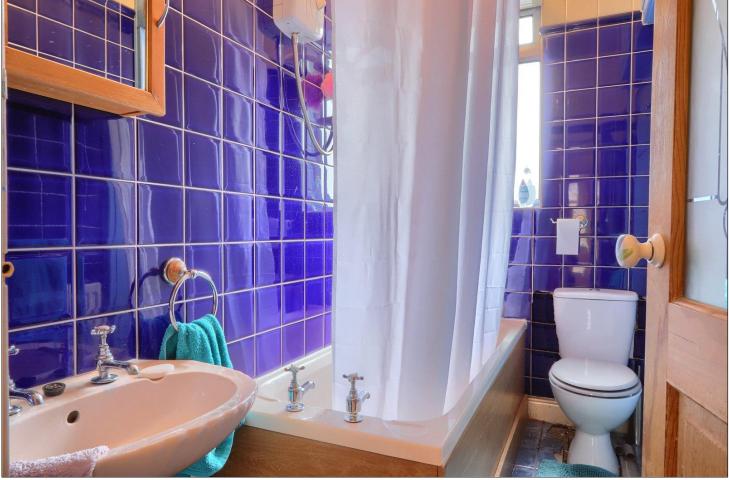

## BEDROOM TWO - 2.26m x 3.43m (max) (7'5" x 11'3" (max))

(max)

With double glazed window to the rear aspect, twin radiator, picture rail and built-in cupboard over stairs.

**BATHROOM** - With double glazed window to the rear aspect, side panelled bath with shower over, low level WC, pedestal wash hand basin, single radiator, and airing cupboard housing boiler.