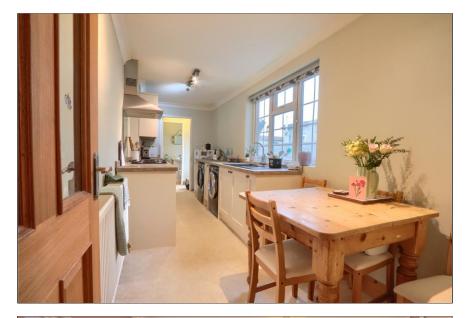

## KITCHEN BREAKFAST ROOM - 5.33m x 1.83m (17'6" x 6')

With double glazed window to the rear aspect, twin radiator, modern shaker style kitchen units with complementary granite effect worktops incorporating an asterite sink and drainer unit with mixer tap, electric oven and gas hob with glass splashback and overhead hood, plumbing for washing machine, space for dryer and space for fridge freezer. Access through to ...