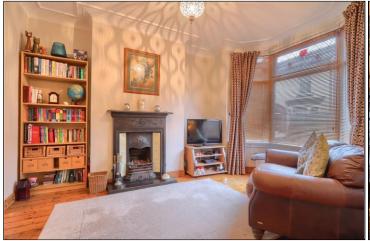

### LIVING ROOM - 4m x 4.1m (max) (13'1" x 13'5" (max))

With stripped wood flooring, double glazed bay window to the front aspect, large vertical modern radiator, coving to ceiling and cast iron open fire with pictorial inserts and tiled hearth. Glazed double doors to ...