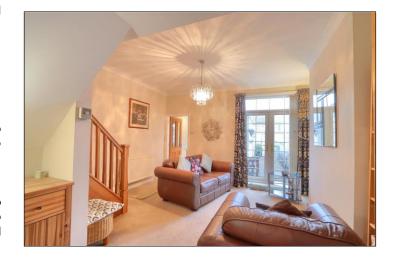

### LIVING ROOM - 4m x 4.1m (max) (13'1" x 13'5" (max))

With stripped wood flooring, double glazed bay window to the front aspect, large vertical modern radiator, coving to ceiling and cast iron open fire with pictorial inserts and tiled hearth. Glazed double doors to ...

## SITTING ROOM/DINING ROOM - 4.01m x 4.47m (max) (13'2" x 14'8" (max))

With double glazed French doors to the rear aspect, twin radiator, and built-in cupboard.