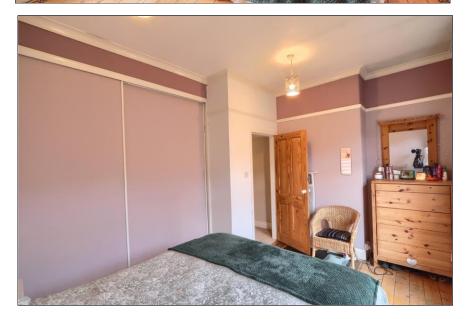

BEDROOM ONE - 3.7m (12'2") excluding alcove x 3.28m (10'9") to rear of wardrobes With two double-glazed windows to the front aspect, stripped wood flooring, large modern vertical radiator, and picture rail.

## BEDROOM TWO - 2.26m x 3.43m (max) (7'5" x 11'3" (max))

(max)

With double glazed window to the rear aspect, twin radiator, picture rail and built-in cupboard over stairs.

**BATHROOM** - With double glazed window to the rear aspect, side panelled bath with shower over, low level WC, pedestal wash hand basin, single radiator, and airing cupboard housing boiler.