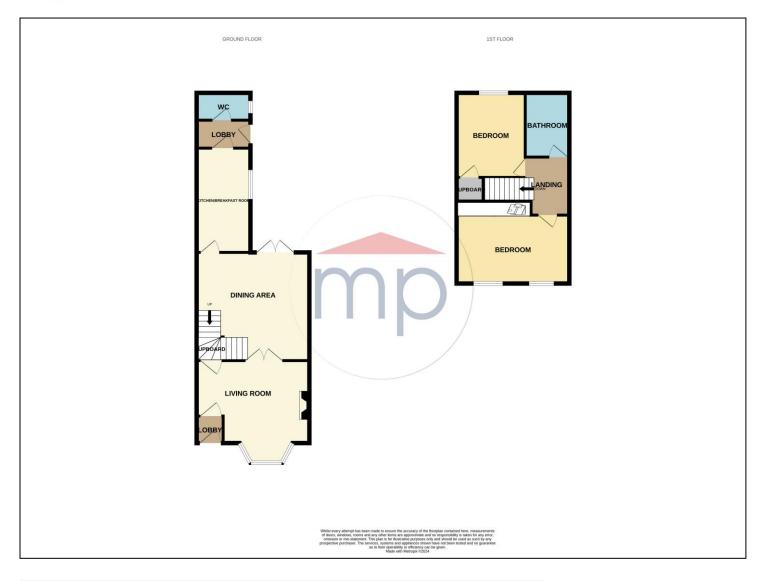

The accommodation flows in brief, entrance lobby, lounge, dining room, breakfast kitchen, WC, two bedrooms and bathroom.

Externally there is an enclosed courtyard to the rear.

### **GROUND FLOOR**

**ENTRANCE PORCH** - Double glazed entrance door to entrance porch, stripped wood flooring and inner door to living room.

### LIVING ROOM - 4m x 4.1m (max) (13'1" x 13'5" (max))

With stripped wood flooring, double glazed bay window to the front aspect, large vertical modern radiator, coving to ceiling and cast iron open fire with pictorial inserts and tiled hearth. Glazed double doors to ...

## SITTING ROOM/DINING ROOM - 4.01m x 4.47m (max) (13'2" x 14'8" (max))

With double glazed French doors to the rear aspect, twin radiator, and built-in cupboard.

## KITCHEN BREAKFAST ROOM - 5.33m x 1.83m (17'6" x 6')

With double glazed window to the rear aspect, twin radiator, modern shaker style kitchen units with complementary granite effect worktops incorporating an asterite sink and drainer unit with mixer tap, electric oven and gas hob with glass splashback and overhead hood, plumbing for washing machine, space for dryer and space for fridge freezer. Access through to ...

**REAR LOBBY** - With radiator and double-glazed door to the rear aspect.

**CLOAKROOM/WC** - With low level WC, vanity unit with cabinet below, twin radiator and double-glazed window to the rear aspect.

BEDROOM ONE - 3.7m (12'2") excluding alcove x 3.28m (10'9") to rear of wardrobes With two double-glazed windows to the front aspect, stripped wood flooring, large modern vertical radiator, and picture rail.

#### **FIRST FLOOR**

LANDING - With loft access.

## BEDROOM TWO - 2.26m x 3.43m (max) (7'5" x 11'3" (max))

(max)

With double glazed window to the rear aspect, twin radiator, picture rail and built-in cupboard over stairs.

**BATHROOM** - With double glazed window to the rear aspect, side panelled bath with shower over, low level WC, pedestal wash hand basin, single radiator, and airing cupboard housing boiler.