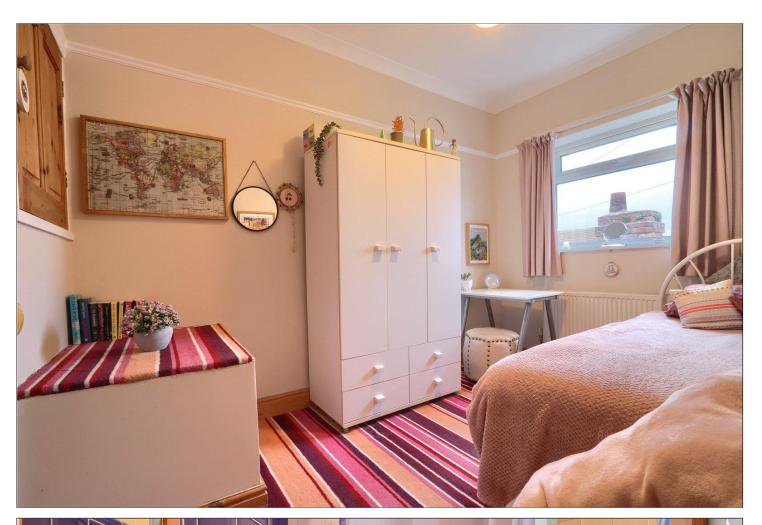

BEDROOM ONE - 3.7m (12'2") excluding alcove x 3.28m (10'9") to rear of wardrobes With two double-glazed windows to the front aspect, stripped wood flooring, large modern vertical radiator, and picture rail.

## BEDROOM TWO - 2.26m x 3.43m (max) (7'5" x 11'3" (max))

(max)

With double glazed window to the rear aspect, twin radiator, picture rail and built-in cupboard over stairs.

**BATHROOM** - With double glazed window to the rear aspect, side panelled bath with shower over, low level WC, pedestal wash hand basin, single radiator, and airing cupboard housing boiler.