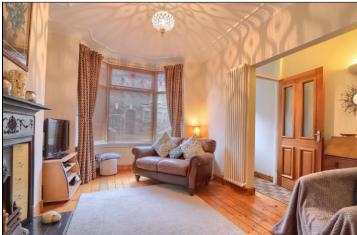

### LIVING ROOM - 4m x 4.1m (max) (13'1" x 13'5" (max))

With stripped wood flooring, double glazed bay window to the front aspect, large vertical modern radiator, coving to ceiling and cast iron open fire with pictorial inserts and tiled hearth. Glazed double doors to ...