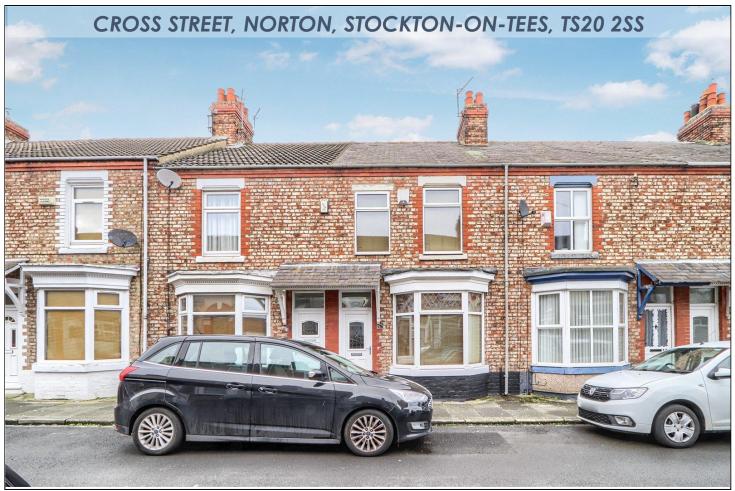

- ▲ Gorgeous Two Bedroom Inner Terrace
- A Perfect Foot on The Ladder
- Excellent Presentation
- Cast Iron Open Fire
- Double Glazing
- Gas Central Heating
- Enclosed Courtyard

£125,000

This inner terrace is a genuine chocolate box of delights, so if you are in the market for a period home only a stone's throw to Norton, then this should be top of your list to view.

The accommodation flows in brief, entrance lobby, lounge, dining room, breakfast kitchen, WC, two bedrooms and bathroom.

Externally there is an enclosed courtyard to the rear.

## CROSS STREET, TS20 2SS

The information provided about this property does not constitute or form part of an offer or contract, nor may be it be regarded as representations. All interested parties must verify accuracy and your solicitor must verify tenure and lease information, fixtures and fittings and, where the property has been recently constructed, extended or converted, that planning/building regulation consents are in place. All dimensions are approximate and quoted for guidance only, as are floor plans which are not to scale, and their accuracy cannot be confirmed. Reference to appliances and/or services does not imply that they are necessarily in working order or fit for the purpose. We offer our clients an optional conveyancing service, through panel conveyancing firms, via MWU and we receive on average a referral fee of one hundred and thirty pounds, only on completion of the sale. If you do use this service, the referral fee is included within the amount that you will be quoted by our suppliers. All quotes will also provide details of referral fees payable.