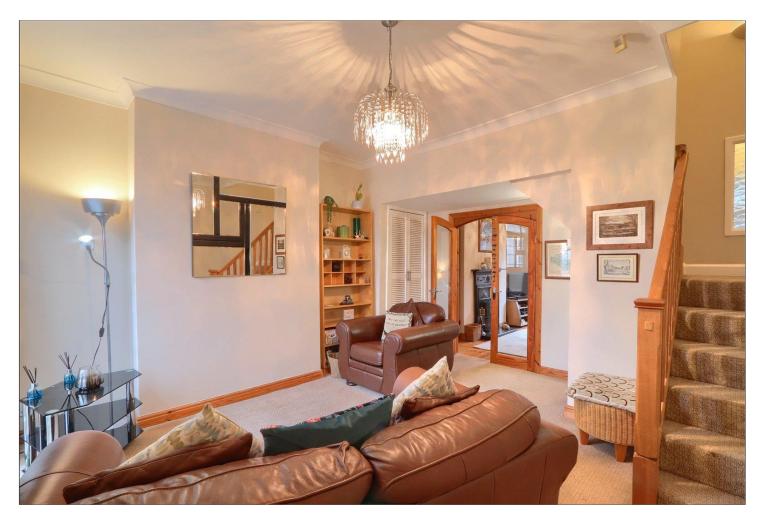

## SITTING ROOM/DINING ROOM - 4.01m x 4.47m (max) (13'2" x 14'8" (max))

With double glazed French doors to the rear aspect, twin radiator, and built-in cupboard.